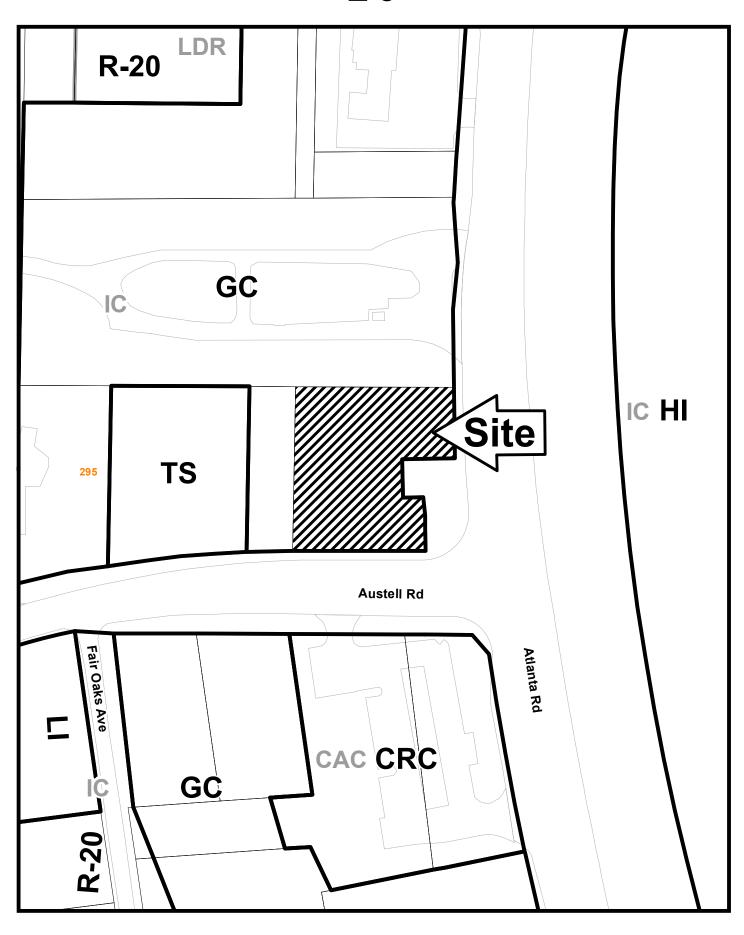

| Feroz Ali                                                                                                        | PETITION NO:                                                                                                                                                                                                                                                                                                                                                                                                                                                                                                                                                                                                                                       | Z-8                                                                                                                                                                                                                                                                                                                                                                                                                                                                                                                                                                                                                                                                                                                                                                                                                                                                                                                                                                                                                                                                                                                                                                                                                                                                                                                                                                                                                                                                                                                                                                                                                                                                                                                                                                                                                                                                                                                                                                                                                                                                                                                            |
|------------------------------------------------------------------------------------------------------------------|----------------------------------------------------------------------------------------------------------------------------------------------------------------------------------------------------------------------------------------------------------------------------------------------------------------------------------------------------------------------------------------------------------------------------------------------------------------------------------------------------------------------------------------------------------------------------------------------------------------------------------------------------|--------------------------------------------------------------------------------------------------------------------------------------------------------------------------------------------------------------------------------------------------------------------------------------------------------------------------------------------------------------------------------------------------------------------------------------------------------------------------------------------------------------------------------------------------------------------------------------------------------------------------------------------------------------------------------------------------------------------------------------------------------------------------------------------------------------------------------------------------------------------------------------------------------------------------------------------------------------------------------------------------------------------------------------------------------------------------------------------------------------------------------------------------------------------------------------------------------------------------------------------------------------------------------------------------------------------------------------------------------------------------------------------------------------------------------------------------------------------------------------------------------------------------------------------------------------------------------------------------------------------------------------------------------------------------------------------------------------------------------------------------------------------------------------------------------------------------------------------------------------------------------------------------------------------------------------------------------------------------------------------------------------------------------------------------------------------------------------------------------------------------------|
| EMAIL:                                                                                                           | HEARING DATE (PC):                                                                                                                                                                                                                                                                                                                                                                                                                                                                                                                                                                                                                                 | 02-02-16                                                                                                                                                                                                                                                                                                                                                                                                                                                                                                                                                                                                                                                                                                                                                                                                                                                                                                                                                                                                                                                                                                                                                                                                                                                                                                                                                                                                                                                                                                                                                                                                                                                                                                                                                                                                                                                                                                                                                                                                                                                                                                                       |
| ATIVE: Parks F. Huff                                                                                             | HEARING DATE (BOC): _                                                                                                                                                                                                                                                                                                                                                                                                                                                                                                                                                                                                                              | 02-16-16                                                                                                                                                                                                                                                                                                                                                                                                                                                                                                                                                                                                                                                                                                                                                                                                                                                                                                                                                                                                                                                                                                                                                                                                                                                                                                                                                                                                                                                                                                                                                                                                                                                                                                                                                                                                                                                                                                                                                                                                                                                                                                                       |
| 0) 422-7016 EMAIL: phuff@slhb-law.com                                                                            | PRESENT ZONING                                                                                                                                                                                                                                                                                                                                                                                                                                                                                                                                                                                                                                     | GC                                                                                                                                                                                                                                                                                                                                                                                                                                                                                                                                                                                                                                                                                                                                                                                                                                                                                                                                                                                                                                                                                                                                                                                                                                                                                                                                                                                                                                                                                                                                                                                                                                                                                                                                                                                                                                                                                                                                                                                                                                                                                                                             |
| ER: South Cobb Drive Properties, LLC                                                                             |                                                                                                                                                                                                                                                                                                                                                                                                                                                                                                                                                                                                                                                    |                                                                                                                                                                                                                                                                                                                                                                                                                                                                                                                                                                                                                                                                                                                                                                                                                                                                                                                                                                                                                                                                                                                                                                                                                                                                                                                                                                                                                                                                                                                                                                                                                                                                                                                                                                                                                                                                                                                                                                                                                                                                                                                                |
|                                                                                                                  | PROPOSED ZONING:                                                                                                                                                                                                                                                                                                                                                                                                                                                                                                                                                                                                                                   | CRC                                                                                                                                                                                                                                                                                                                                                                                                                                                                                                                                                                                                                                                                                                                                                                                                                                                                                                                                                                                                                                                                                                                                                                                                                                                                                                                                                                                                                                                                                                                                                                                                                                                                                                                                                                                                                                                                                                                                                                                                                                                                                                                            |
| OCATION: Northwest corner of Austell Road and                                                                    |                                                                                                                                                                                                                                                                                                                                                                                                                                                                                                                                                                                                                                                    |                                                                                                                                                                                                                                                                                                                                                                                                                                                                                                                                                                                                                                                                                                                                                                                                                                                                                                                                                                                                                                                                                                                                                                                                                                                                                                                                                                                                                                                                                                                                                                                                                                                                                                                                                                                                                                                                                                                                                                                                                                                                                                                                |
|                                                                                                                  | PROPOSED USE: Conver                                                                                                                                                                                                                                                                                                                                                                                                                                                                                                                                                                                                                               | ience Market                                                                                                                                                                                                                                                                                                                                                                                                                                                                                                                                                                                                                                                                                                                                                                                                                                                                                                                                                                                                                                                                                                                                                                                                                                                                                                                                                                                                                                                                                                                                                                                                                                                                                                                                                                                                                                                                                                                                                                                                                                                                                                                   |
| Road).                                                                                                           | with                                                                                                                                                                                                                                                                                                                                                                                                                                                                                                                                                                                                                                               | h Fuel Sales                                                                                                                                                                                                                                                                                                                                                                                                                                                                                                                                                                                                                                                                                                                                                                                                                                                                                                                                                                                                                                                                                                                                                                                                                                                                                                                                                                                                                                                                                                                                                                                                                                                                                                                                                                                                                                                                                                                                                                                                                                                                                                                   |
| PROPERTY: Austell Road and Atlanta Road                                                                          | SIZE OF TRACT:                                                                                                                                                                                                                                                                                                                                                                                                                                                                                                                                                                                                                                     | 0.615 acre                                                                                                                                                                                                                                                                                                                                                                                                                                                                                                                                                                                                                                                                                                                                                                                                                                                                                                                                                                                                                                                                                                                                                                                                                                                                                                                                                                                                                                                                                                                                                                                                                                                                                                                                                                                                                                                                                                                                                                                                                                                                                                                     |
|                                                                                                                  | DISTRICT:                                                                                                                                                                                                                                                                                                                                                                                                                                                                                                                                                                                                                                          | 17                                                                                                                                                                                                                                                                                                                                                                                                                                                                                                                                                                                                                                                                                                                                                                                                                                                                                                                                                                                                                                                                                                                                                                                                                                                                                                                                                                                                                                                                                                                                                                                                                                                                                                                                                                                                                                                                                                                                                                                                                                                                                                                             |
| HARACTERISTICS TO SITE: Undeveloped Land                                                                         | LAND LOT(S):                                                                                                                                                                                                                                                                                                                                                                                                                                                                                                                                                                                                                                       | 295                                                                                                                                                                                                                                                                                                                                                                                                                                                                                                                                                                                                                                                                                                                                                                                                                                                                                                                                                                                                                                                                                                                                                                                                                                                                                                                                                                                                                                                                                                                                                                                                                                                                                                                                                                                                                                                                                                                                                                                                                                                                                                                            |
|                                                                                                                  | PARCEL(S):                                                                                                                                                                                                                                                                                                                                                                                                                                                                                                                                                                                                                                         | 11                                                                                                                                                                                                                                                                                                                                                                                                                                                                                                                                                                                                                                                                                                                                                                                                                                                                                                                                                                                                                                                                                                                                                                                                                                                                                                                                                                                                                                                                                                                                                                                                                                                                                                                                                                                                                                                                                                                                                                                                                                                                                                                             |
|                                                                                                                  | TAXES: PAID X DU                                                                                                                                                                                                                                                                                                                                                                                                                                                                                                                                                                                                                                   | E                                                                                                                                                                                                                                                                                                                                                                                                                                                                                                                                                                                                                                                                                                                                                                                                                                                                                                                                                                                                                                                                                                                                                                                                                                                                                                                                                                                                                                                                                                                                                                                                                                                                                                                                                                                                                                                                                                                                                                                                                                                                                                                              |
| IS ZONING/DEVELODMENT                                                                                            | COMMISSION DISTRICT                                                                                                                                                                                                                                                                                                                                                                                                                                                                                                                                                                                                                                | : _4                                                                                                                                                                                                                                                                                                                                                                                                                                                                                                                                                                                                                                                                                                                                                                                                                                                                                                                                                                                                                                                                                                                                                                                                                                                                                                                                                                                                                                                                                                                                                                                                                                                                                                                                                                                                                                                                                                                                                                                                                                                                                                                           |
| CRC/ Convenience Store with Fuel Sales HI/ Dobbins Air Reserve Base GC/ House  T: NO. OPPOSED PETITION NO: SPOKE | South: Community Activity C (CAC) West: Industrial Compatible (IC                                                                                                                                                                                                                                                                                                                                                                                                                                                                                                                                                                                  | enter                                                                                                                                                                                                                                                                                                                                                                                                                                                                                                                                                                                                                                                                                                                                                                                                                                                                                                                                                                                                                                                                                                                                                                                                                                                                                                                                                                                                                                                                                                                                                                                                                                                                                                                                                                                                                                                                                                                                                                                                                                                                                                                          |
| COMMISSION RECOMMENDATION MOTION BYSECONDEDCARRIED OMMISSIONERS DECISIONMOTION BYSECONDEDSECONDED                | GC SITE                                                                                                                                                                                                                                                                                                                                                                                                                                                                                                                                                                                                                                            | 254                                                                                                                                                                                                                                                                                                                                                                                                                                                                                                                                                                                                                                                                                                                                                                                                                                                                                                                                                                                                                                                                                                                                                                                                                                                                                                                                                                                                                                                                                                                                                                                                                                                                                                                                                                                                                                                                                                                                                                                                                                                                                                                            |
|                                                                                                                  | EMAIL:  ATIVE: Parks F. Huff  0) 422-7016 EMAIL: phuff@slhb-law.com  ER: South Cobb Drive Properties, LLC  OCATION: Northwest corner of Austell Road and  Road).  PROPERTY: Austell Road and Atlanta Road  HARACTERISTICS TO SITE: Undeveloped Land  S ZONING/DEVELOPMENT  GC/ Mobile Home Park  CRC/ Convenience Store with Fuel Sales  HI/ Dobbins Air Reserve Base  GC/ House  E: NO. OPPOSEDPETITION NO:SPOKE  COMMISSION RECOMMENDATION  MOTION BY  SECONDED  CARRIED  OMMISSIONERS DECISION  MOTION BY  CARRIED  OMMISSIONERS DECISION  MOTION BY  OMMISSIONERS DECISION  MOTION BY  OMMISSIONERS DECISION  MOTION BY  OMMISSIONERS DECISION | EMAIL:  ATIVE: Parks F. Huff  0) 422-7016 EMAIL: phuff@slhb-law.com  ER: South Cobb Drive Properties, LLC  DOCATION: Northwest corner of Austell Road and  PROPOSED ZONING:  OCATION: Northwest corner of Austell Road and  PROPOSED USE: Conventional Conve |

This map is provided for display and planning purposes only. It is not meant to be a legal description.

| APPLICANT: Feroz Ali                                                                                                                                 | PLICANT: Feroz Ali PETITION NO.: Z-8                                                           |                                                                                                                                                                                                                                                                                                                       |
|------------------------------------------------------------------------------------------------------------------------------------------------------|------------------------------------------------------------------------------------------------|-----------------------------------------------------------------------------------------------------------------------------------------------------------------------------------------------------------------------------------------------------------------------------------------------------------------------|
| PRESENT ZONING: GC                                                                                                                                   |                                                                                                | PETITION FOR: CRC                                                                                                                                                                                                                                                                                                     |
| ******                                                                                                                                               | * * * * * * * * * * * * *                                                                      | * * * * * * * * * * * * * * * * * * * *                                                                                                                                                                                                                                                                               |
| ZONING COMMENTS: Sta                                                                                                                                 | iff Member Responsibl                                                                          | e: Donald Wells                                                                                                                                                                                                                                                                                                       |
| Land Use Plan Recommendation:                                                                                                                        | Industrial Compatib                                                                            | ole (IC)                                                                                                                                                                                                                                                                                                              |
| Proposed Number of Buildings: 1_                                                                                                                     | Total Square                                                                                   | Footage of Development: 4104                                                                                                                                                                                                                                                                                          |
| F.A.R.: 0.14 Square Foota                                                                                                                            | age/Acre: 5,947.83                                                                             | <u></u>                                                                                                                                                                                                                                                                                                               |
| Parking Spaces Required: Minimum                                                                                                                     | of 5, 1/employee <b>Parkin</b>                                                                 | g Spaces Provided: 19                                                                                                                                                                                                                                                                                                 |
| with fuel sales components. The pro<br>4 fuel pump islands under a canopy<br>property is currently zoned General<br>land us category. Any undevelope | posed store gross square. The applicant intended<br>Commercial (GC) and ed property, located w | ent will consist of the typical convenience store<br>e footage is 4,104 square feet, they intend to have<br>ds to operate 24 hours a day, 7 days a week. This<br>is located in an Industrial Compatible (IC) future<br>within an area delineated within an industrial-<br>comprehensive plan, shall be deemed to be a |
| The proposal will require a contem square feet to 4104 square feet.                                                                                  | poraneous variance to                                                                          | waive the maximum gross floor area from 3000                                                                                                                                                                                                                                                                          |
|                                                                                                                                                      |                                                                                                | on the cemetery site listed in the Cobb County is located in this, or adjacent land lot.                                                                                                                                                                                                                              |
| * * * * * * * * * * * * * * * * * * * *                                                                                                              | ******                                                                                         | * * * * * * * * * * * * * * * * * * * *                                                                                                                                                                                                                                                                               |
| FIRE COMMENTS:                                                                                                                                       |                                                                                                |                                                                                                                                                                                                                                                                                                                       |